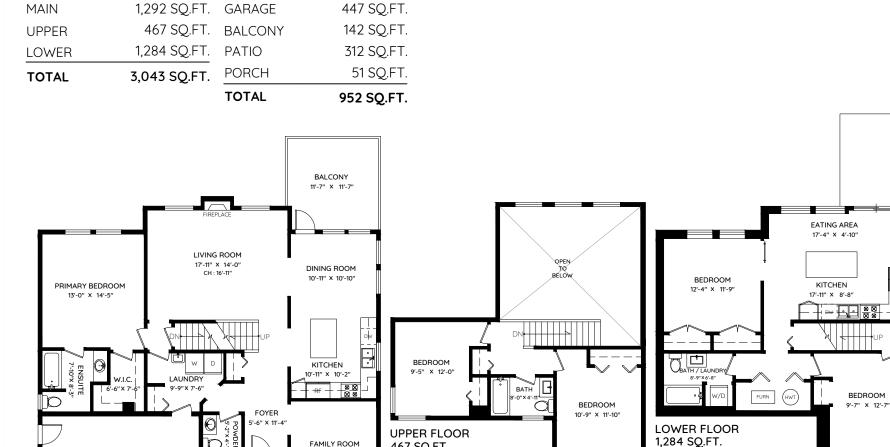

## MAIN FLOOR 1,292 SQ.FT.

GARAGE 20'-0" × 20'-10"

CH : 9'-1"

CH: 8'-0"

D

PORCH

10'-7"×4'-10"

ENT

PATIO 23'-0" X 14'-9"

FLEX AREA

10'-7" × 10'-8"

REC ROOM

10'-5" × 21'-9"

UP

467 SO.FT.

CH: 8'-0"

FAMILY ROOM

10'-11" × 13'-0"

The floor plan and the measurements are approximate within +/- 2% and are to be used for advertising usage only. May include unfinished area. Not suitable for architectural or construction. E&O Insured